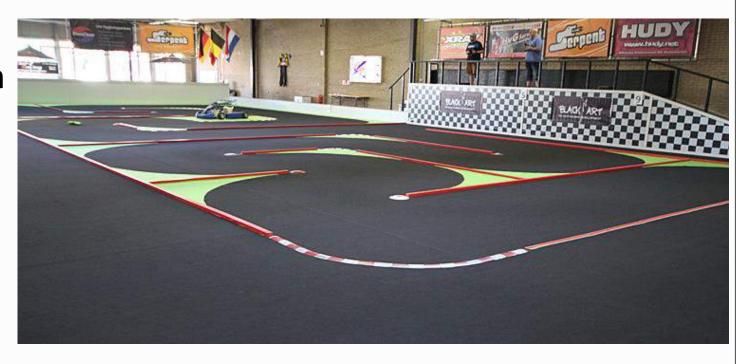

- **✓** Parking lots for 250+ cars
- ✓ Catering with daily specials
- ✓ Tent for buffet and party
- √ (additional)

area plan

Onroad

Track

- ✓ Track was completly rebuilt in august 2016
- ✓ Length 30,0m, Width 14,6m
- ✓ 6 left and 4 right turns
- ✓ Rostrum for 10 till 12 drivers (additional referee stand)

- ✓ Light flooded Pits for 100 / 120 drivers (additional more possible)
- √ 230V wall plug at every single place
- ✓ 2 LCD Screen for race monitoring

Pitsires and cars

Onroad

Track

- ✓ AMB RC 4 Decoder (+ 2nd system for backup)
- ✓ RCM Ultimate Software
- ✓ Onlinestreaming 24/7
- ✓ Safetylight control
- ✓ Track 100% observable

**Impression** 

impressions

impressions

**Impression** 

impressions

**Impression** 