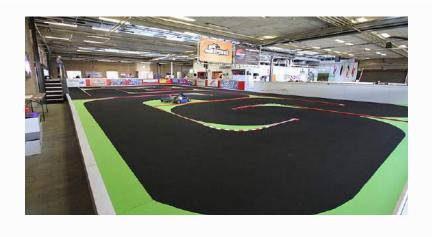

- **✓** Parking lots for 250+ cars
- ✓ Catering with daily specials
- ✓ Tent for buffet and party
- √ (additional)

area plan

Onroad

Track

- ✓ Track was completly rebuilt in august 2016
- ✓ Length 30,0m, Width 14,6m
- ✓ 6 left and 4 right turns
- ✓ Rostrum for 10 till 12 drivers (additional referee stand)

- ✓ Light flooded Pits for 100 / 120 drivers (additional more possible)
- √ 230V wall plug at every single place
- ✓ 2 LCD Screen for race monitoring

Pitsires and cars

Onroad

Track

- ✓ AMB RC 4 Decoder (+ 2nd system for backup)
- ✓ RCM Ultimate Software
- ✓ Onlinestreaming 24/7
- ✓ Safetylight control
- ✓ Track 100% observable

**Impression** 

impressions

impressions

**Impression** 

impressions

**Impression** 