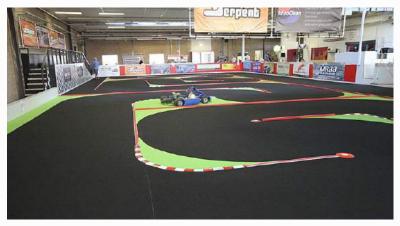

- **✓** Parking lots for 250+ cars
- ✓ Catering with daily specials
- ✓ Tent for buffet and party
- √ (additional)

area plan

Onroad

Track

- ✓ Track was completly rebuilt in august 2016
- ✓ Length 30,0m, Width 14,6m
- ✓ 6 left and 4 right turns
- ✓ Rostrum for 10 till 12 drivers (additional referee stand)

- ✓ Light flooded Pits for 100 / 120 drivers (additional more possible)
- √ 230V wall plug at every single place
- ✓ 2 LCD Screen for race monitoring

Pitsires and cars

Onroad

Track

- ✓ AMB RC 4 Decoder (+ 2nd system for backup)
- ✓ RCM Ultimate Software
- ✓ Onlinestreaming 24/7
- ✓ Safetylight control
- ✓ Track 100% observable

**Impression** 

impressions

impressions

**Impression** 

impressions

**Impression** 