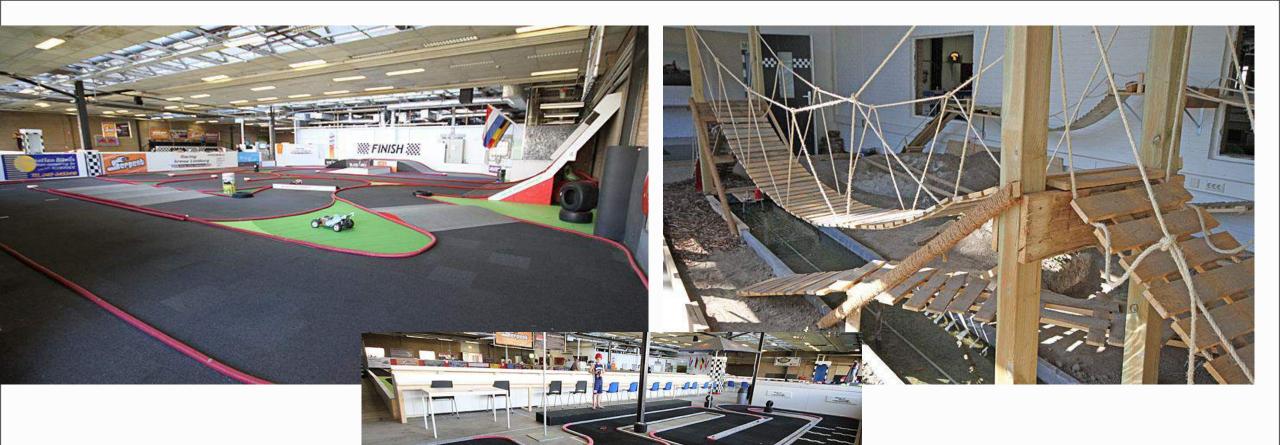

- **✓** Parking lots for 250+ cars
- ✓ Catering with daily specials
- ✓ Tent for buffet and party
- √ (additional)

area plan

Onroad

Track

- ✓ Track was completly rebuilt in august 2016
- ✓ Length 30,0m, Width 14,6m
- ✓ 6 left and 4 right turns
- ✓ Rostrum for 10 till 12 drivers (additional referee stand)

- ✓ Light flooded Pits for 100 / 120 drivers (additional more possible)
- √ 230V wall plug at every single place
- ✓ 2 LCD Screen for race monitoring

Pitsires and cars

Onroad

Track

- ✓ AMB RC 4 Decoder (+ 2nd system for backup)
- ✓ RCM Ultimate Software
- ✓ Onlinestreaming 24/7
- ✓ Safetylight control
- ✓ Track 100% observable