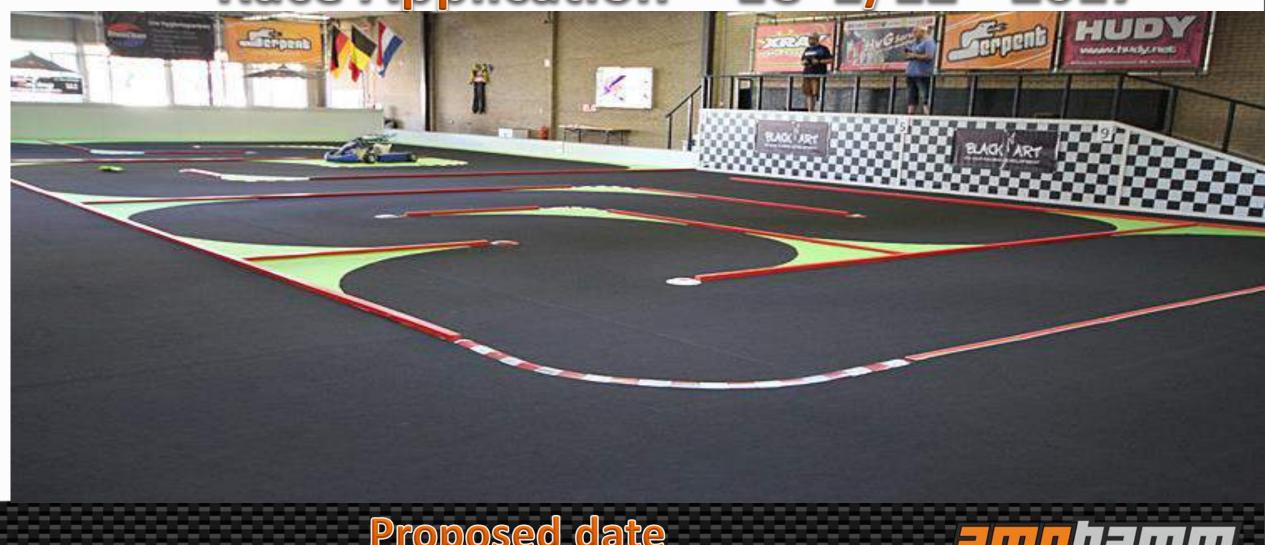

- **✓** Parking lots for 250+ cars
- ✓ Catering with daily specials
- ✓ Tent for buffet and party
- √ (additional)

area plan

Onroad

Track

- ✓ Track was completly rebuilt in august 2016
- ✓ Length 30,0m, Width 14,6m
- ✓ 6 left and 4 right turns
- ✓ Rostrum for 10 till 12 drivers (additional referee stand)

- ✓ Light flooded Pits for 100 / 120 drivers (additional more possible)
- √ 230V wall plug at every single place
- ✓ 2 LCD Screen for race monitoring

Pitsires and cars

Onroad

Track

- ✓ AMB RC 4 Decoder (+ 2nd system for backup)
- ✓ RCM Ultimate Software
- ✓ Onlinestreaming 24/7
- ✓ Safetylight control
- ✓ Track 100% observable