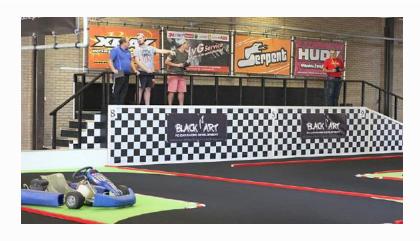

- **✓** Parking lots for 250+ cars
- ✓ Catering with daily specials
- ✓ Tent for buffet and party
- √ (additional)

area plan

Onroad

Track

- ✓ Track was completly rebuilt in august 2016
- ✓ Length 30,0m, Width 14,6m
- ✓ 6 left and 4 right turns
- ✓ Rostrum for 10 till 12 drivers (additional referee stand)

- ✓ Light flooded Pits for 100 / 120 drivers (additional more possible)
- √ 230V wall plug at every single place
- ✓ 2 LCD Screen for race monitoring

Pitsires and cars

Onroad

Track

- ✓ AMB RC 4 Decoder (+ 2nd system for backup)
- ✓ RCM Ultimate Software
- ✓ Onlinestreaming 24/7
- ✓ Safetylight control
- ✓ Track 100% observable

**Impression** 

impressions

impressions

**Impression** 

impressions

**Impression** 