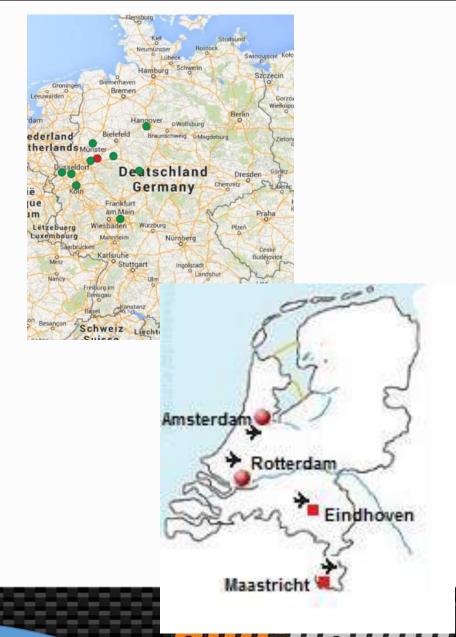

Race Application EC 1/12 - 2017

Proposed date 31 march till 2 april 2017

✓ The track is located in Sittard, Nusterweg 66 6136 XB (Netherlands), directly at the autobahn A2, about 25km east of Maastricht

✓ 6 Airports within 125km

Maastricht, Eindhoven, Düsseldorf, Cologne, Weeze, Hannover

Easy accessible from all over Netherlands, Belgium, Germany and rest of Europe

- ✓ 25+ Hotels / Bread and Breakfast within20 min. from the track
- ✓ List with special offers will be available at the EC's homepage
- > 3+ Campings within 20 min. from the track