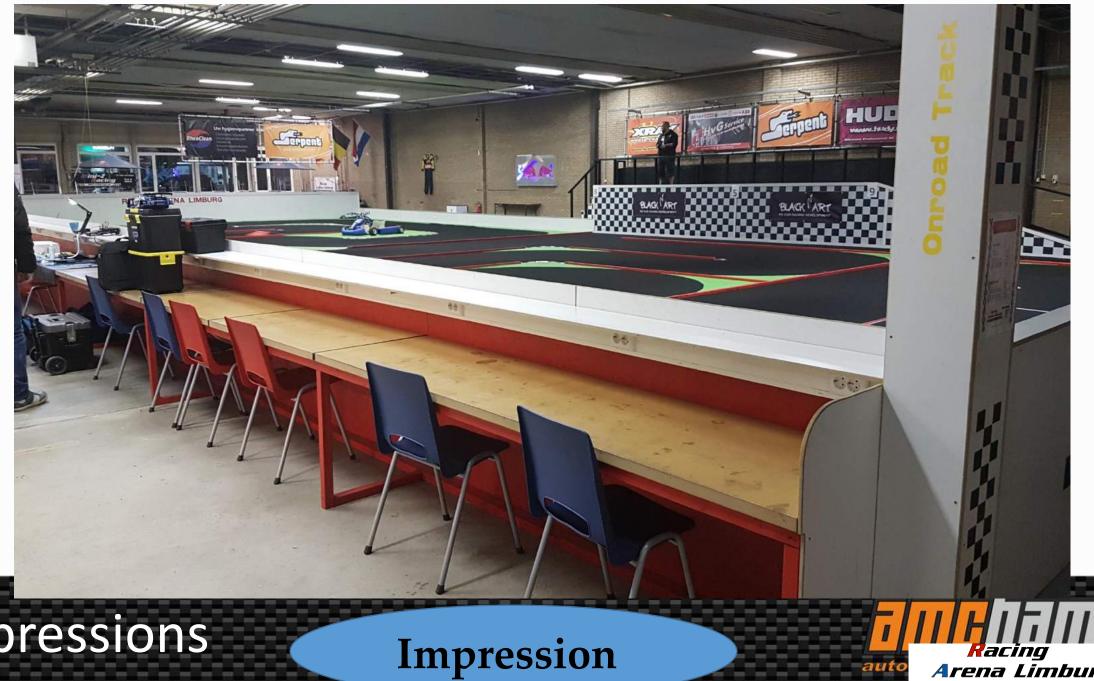

- **✓** Parking lots for 250+ cars
- ✓ Catering with daily specials
- ✓ Tent for buffet and party
- √ (additional)

area plan

Onroad

Track

- ✓ Track was completly rebuilt in august 2016
- ✓ Length 30,0m, Width 14,6m
- ✓ 6 left and 4 right turns
- ✓ Rostrum for 10 till 12 drivers (additional referee stand)

- ✓ Light flooded Pits for 100 / 120 drivers (additional more possible)
- √ 230V wall plug at every single place
- ✓ 2 LCD Screen for race monitoring

Pitsires and cars

Onroad

Track

- ✓ AMB RC 4 Decoder (+ 2nd system for backup)
- ✓ RCM Ultimate Software
- ✓ Onlinestreaming 24/7
- ✓ Safetylight control
- ✓ Track 100% observable